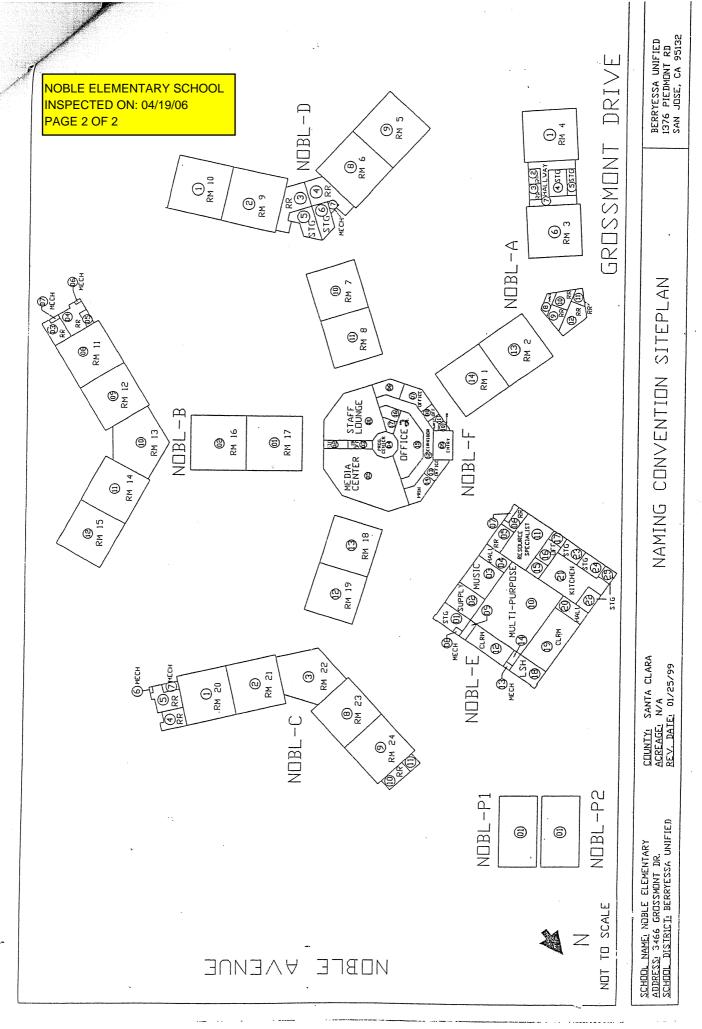

#### NOBLE ELEMENTARY SCHOOL

| Building Name<br>Building Used As<br>(#FLOORS) CONSTRUCTION                                                                       | BUILDING AREA<br>(APPROXIMATE) |
|-----------------------------------------------------------------------------------------------------------------------------------|--------------------------------|
| ADMINISTRATION BUILDING                                                                                                           |                                |
| Offices, Library, Staff Rooms, Utility Rooms, Restrooms<br>( 1 ) Wood, Metal, Gypsum Wallboard System, Brick / Block Walls        | 6,000 SF                       |
| BERRYESSA CENTER ROOMS 01-02 BUILDING                                                                                             |                                |
| Daycare ( 1 ) Wood and Metal                                                                                                      | 1,960 SF                       |
| CLASSROOMS 01-04 BUILDING                                                                                                         |                                |
| Classrooms<br>( 1 ) Wood, Metal, Gypsum Wallboard System, Brick / Block Walls                                                     | 4,500 SF                       |
| CLASSROOMS 05-06 AND 09-10 BUILDING                                                                                               |                                |
| Classrooms<br>( 1 ) Wood, Metal, Gypsum Wallboard System, Brick / Block Walls                                                     | 5,600 SF                       |
| CLASSROOMS 07-08 BUILDING                                                                                                         |                                |
| Classrooms<br>( 1 ) Wood, Metal, Gypsum Wallboard System, Brick / Block Walls                                                     | 2,000 SF                       |
| CLASSROOMS 11-15 BUILDING                                                                                                         |                                |
| Classrooms<br>( 1 ) Wood, Metal, Gypsum Wallboard System, Brick / Block Walls                                                     | 6,700 SF                       |
| CLASSROOMS 16-17 BUILDING                                                                                                         |                                |
| Classrooms<br>( 1 ) Wood, Metal, Gypsum Wallboard System, Brick / Block Walls                                                     | 2,000 SF                       |
| CLASSROOMS 18-19 BUILDING                                                                                                         |                                |
| Classrooms<br>( 1 ) Wood, Metal, Gypsum Wallboard System, Brick / Block Walls                                                     | 2,000 SF                       |
| CLASSROOMS 20-24 BUILDING                                                                                                         |                                |
| Classrooms<br>( 1 ) Wood, Metal, Gypsum Wallboard System, Brick / Block Walls                                                     | 6,100 SF                       |
| CLASSROOMS P-A AND P-B PORTABLES BUILDING                                                                                         |                                |
| Classrooms<br>( 1 ) Wood and Metal Portables                                                                                      | 1,920 SF                       |
| DAYCARE PORTABLE BUILDING                                                                                                         |                                |
| Daycare ( 1 ) Wood and Metal                                                                                                      | 1,920 SF                       |
| METAL STORAGE CONTAINERS (2 EA)                                                                                                   |                                |
| Storage ( 1 ) Metal                                                                                                               | 512 SF                         |
| MULTI-PURPOSE BUILDING                                                                                                            |                                |
| Cafeteria, Kitchen, Resource Room, Classrooms, Stage, Hallways<br>( 1 ) Wood, Metal, Gypsum Wallboard System, Brick / Block Walls | 5,400 SF                       |

#### NOBLE ELEMENTARY SCHOOL

| Building Name<br>Building Used As<br>(#Floors) Construction |                              | Building Area<br>(approximate) |
|-------------------------------------------------------------|------------------------------|--------------------------------|
| WOOD STORAGE SHED                                           |                              |                                |
| Storage<br>( 1 ) Wood                                       |                              | 55 SF                          |
| Total Number Of Buildings : <u>14</u>                       | (Approximate) Total Sq Ft. : | <u>46,667</u>                  |
| End Of Report, To                                           | otal Of 2 Pages              |                                |