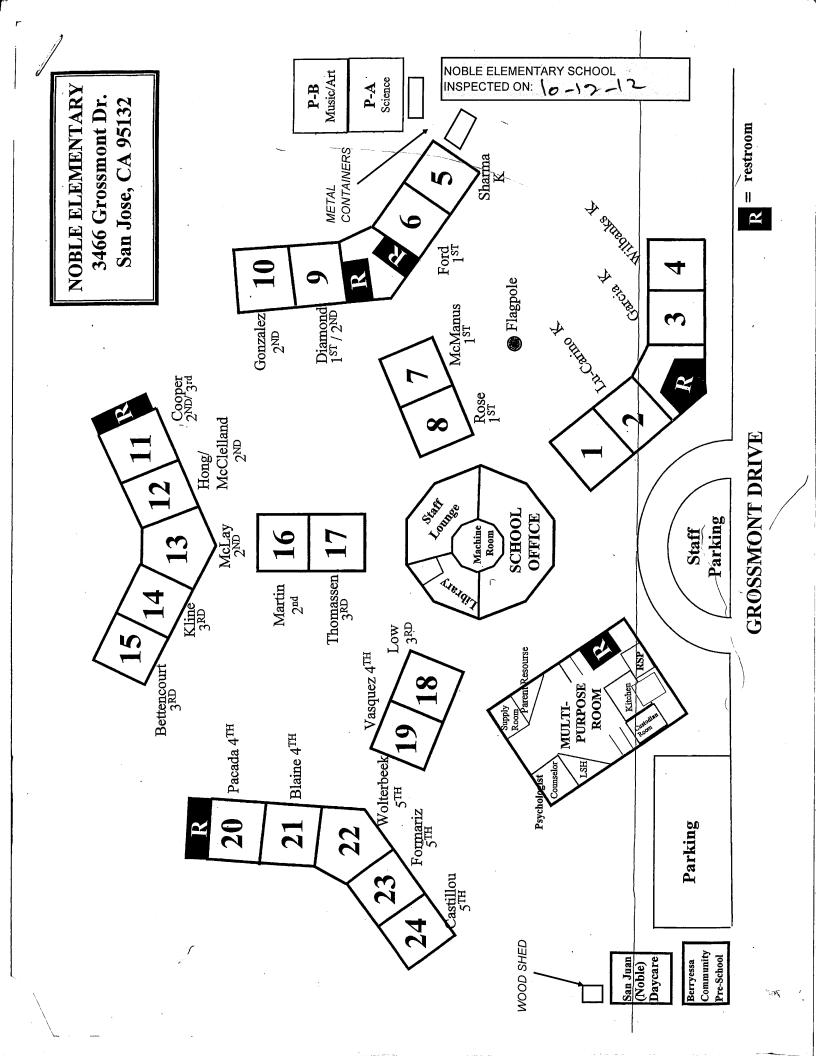

## NOBLE ELEMENTARY SCHOOL 3466 GROSSMONT DRIVE SAN JOSE, CA 95132

PREPARED FOR: BERRYESSA UNION ELEMENTARY SCHOOL DISTRICT 1376 PIEDMONT ROAD SAN JOSE, CA 95132

> INSPECTED ON: Mar. 28, 2017

HAZMAT DOC PROJECT #17-059

## NOBLE ELEMENTARY SCHOOL

INSPECTED ON: Mar. 28, 2017