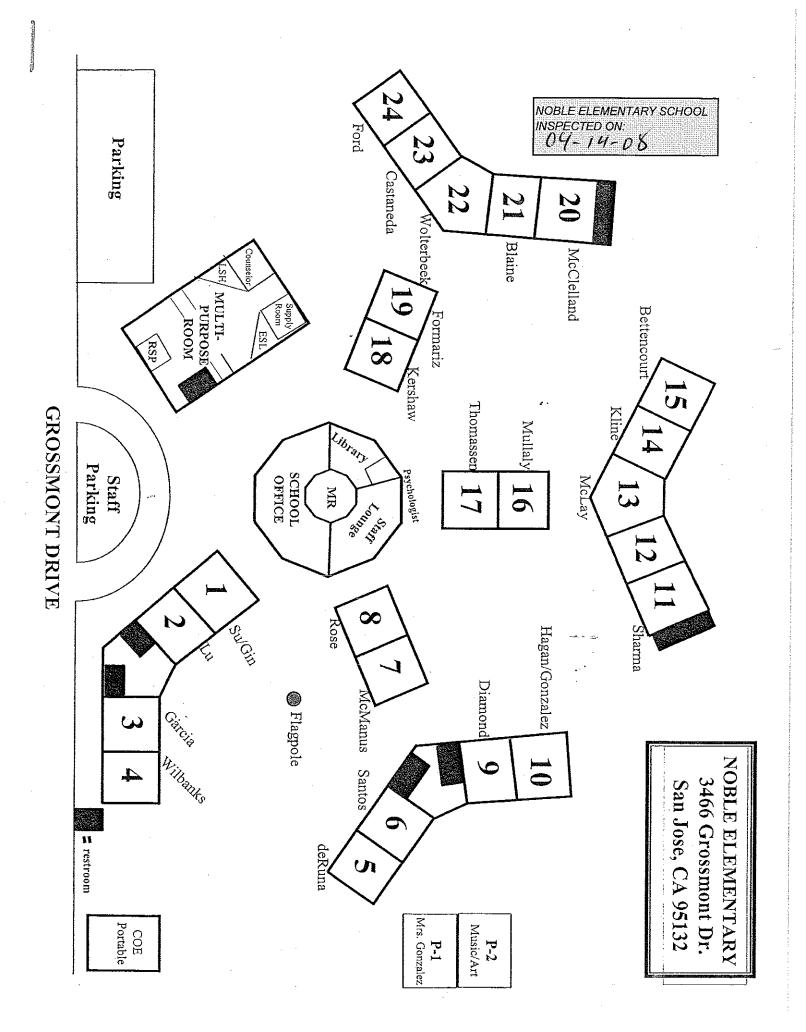

#### LIST OF BUILDINGS AT

#### NOBLE ELEMENTARY SCHOOL

| Building Name<br>Building Used As<br>(#FLOORS) CONSTRUCTION                                                                       | BUILDING AREA<br>(APPROXIMATE) |
|-----------------------------------------------------------------------------------------------------------------------------------|--------------------------------|
| ADMINISTRATION BUILDING                                                                                                           |                                |
| Offices, Library, Staff Rooms, Utility Rooms, Restrooms<br>( 1 ) Wood, Metal, Gypsum Wallboard System, Brick / Block Walls        | 6,000 SF                       |
| BERRYESSA CENTER ROOMS 01-02 BUILDING                                                                                             |                                |
| Daycare ( 1 ) Wood and Metal                                                                                                      | 1,960 SF                       |
| CLASSROOMS 01-04 BUILDING                                                                                                         |                                |
| Classrooms<br>( 1 ) Wood, Metal, Gypsum Wallboard System, Brick / Block Walls                                                     | 4,500 SF                       |
| CLASSROOMS 05-06 AND 09-10 BUILDING                                                                                               |                                |
| Classrooms<br>( 1 ) Wood, Metal, Gypsum Wallboard System, Brick / Block Walls                                                     | 5,600 SF                       |
| CLASSROOMS 07-08 BUILDING                                                                                                         |                                |
| Classrooms<br>( 1 ) Wood, Metal, Gypsum Wallboard System, Brick / Block Walls                                                     | 2,000 SF                       |
| CLASSROOMS 11-15 BUILDING                                                                                                         |                                |
| Classrooms<br>( 1 ) Wood, Metal, Gypsum Wallboard System, Brick / Block Walls                                                     | 6,700 SF                       |
| CLASSROOMS 16-17 BUILDING                                                                                                         |                                |
| Classrooms<br>( 1 ) Wood, Metal, Gypsum Wallboard System, Brick / Block Walls                                                     | 2,000 SF                       |
| CLASSROOMS 18-19 BUILDING                                                                                                         |                                |
| Classrooms<br>( 1 ) Wood, Metal, Gypsum Wallboard System, Brick / Block Walls                                                     | 2,000 SF                       |
| CLASSROOMS 20-24 BUILDING                                                                                                         |                                |
| Classrooms<br>( 1 ) Wood, Metal, Gypsum Wallboard System, Brick / Block Walls                                                     | 6,100 SF                       |
| CLASSROOMS P-A AND P-B PORTABLES BUILDING                                                                                         |                                |
| Classrooms<br>( 1 ) Wood and Metal Portables                                                                                      | 1,920 SF                       |
| DAYCARE PORTABLE BUILDING                                                                                                         |                                |
| Daycare ( 1 ) Wood and Metal                                                                                                      | 1,920 SF                       |
| METAL STORAGE CONTAINERS (2 EA)                                                                                                   |                                |
| Storage ( 1 ) Metal                                                                                                               | 512 SF                         |
| MULTI-PURPOSE BUILDING                                                                                                            |                                |
| Cafeteria, Kitchen, Resource Room, Classrooms, Stage, Hallways<br>( 1 ) Wood, Metal, Gypsum Wallboard System, Brick / Block Walls | 5,400 SF                       |

#### NOBLE ELEMENTARY SCHOOL

| Building Name<br>Building Used As<br>(#Floors) Construction |                              | Building Area<br>(approximate) |
|-------------------------------------------------------------|------------------------------|--------------------------------|
| WOOD STORAGE SHED                                           |                              |                                |
| Storage<br>( 1 ) Wood                                       |                              | 55 SF                          |
| Total Number Of Buildings : <u>14</u>                       | (Approximate) Total Sq Ft. : | <u>46,667</u>                  |
| End Of Report, To                                           | otal Of 2 Pages              |                                |