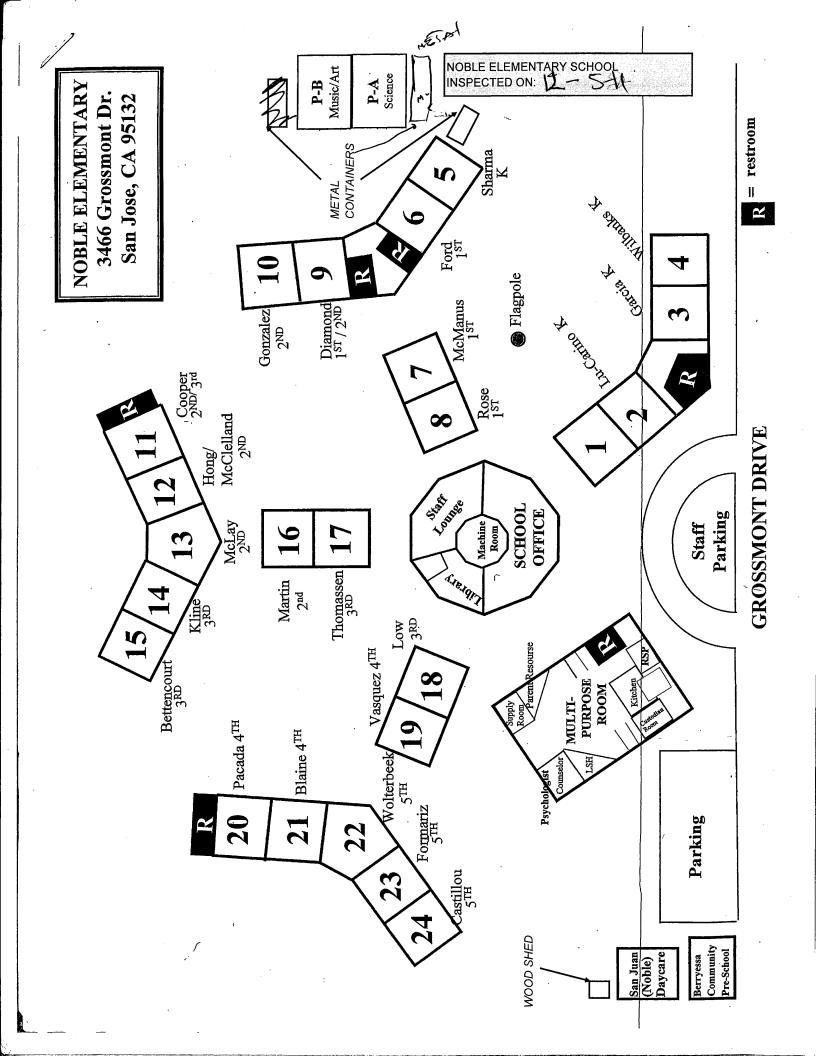

## NOBLE ELEMENTARY SCHOOL 3466 GROSSMONT DRIVE SAN JOSE, CA 95132

PREPARED FOR: BERRYESSA UNION ELEMENTARY SCHOOL DISTRICT 1376 PIEDMONT ROAD SAN JOSE, CA 95132

> INSPECTED ON: Mar. 28, 2017

HAZMAT DOC PROJECT #17-059

## NOBLE ELEMENTARY SCHOOL

INSPECTED ON: Mar. 28, 2017