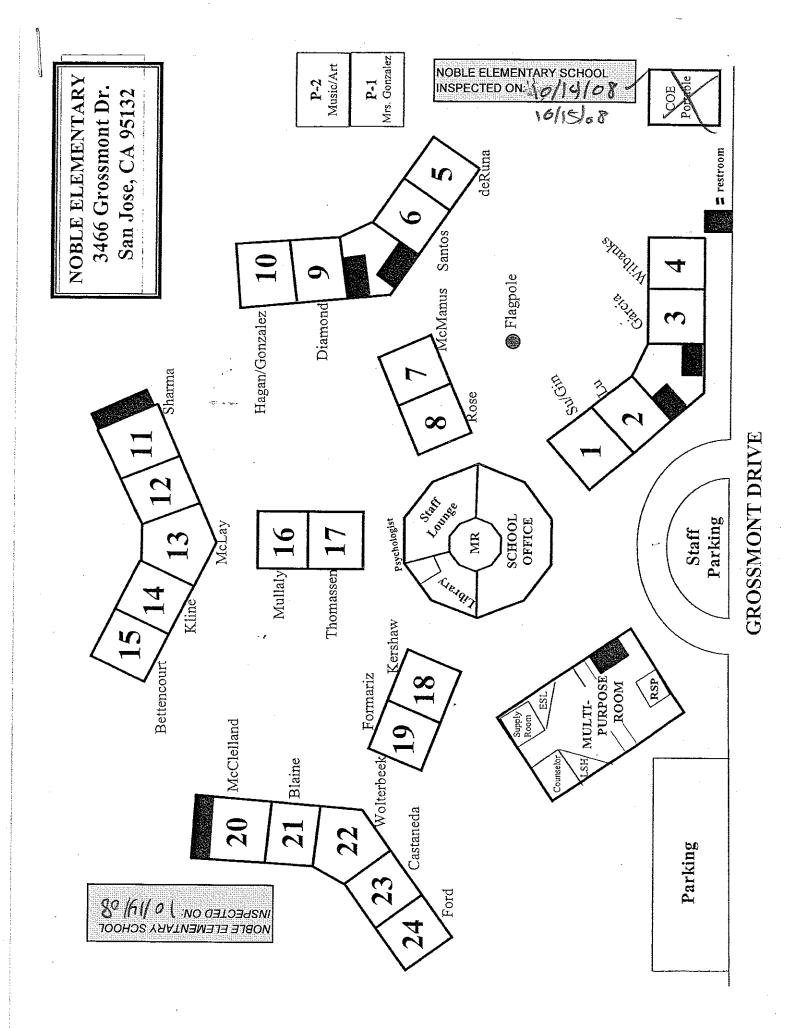

#### LIST OF BUILDINGS AT

#### NOBLE ELEMENTARY SCHOOL

| Building Name<br>Building Used As<br>(#FLOORS) CONSTRUCTION                                                                       | BUILDING AREA<br>(APPROXIMATE) |
|-----------------------------------------------------------------------------------------------------------------------------------|--------------------------------|
| ADMINISTRATION BUILDING                                                                                                           |                                |
| Offices, Library, Staff Rooms, Utility Rooms, Restrooms<br>( 1 ) Wood, Metal, Gypsum Wallboard System, Brick / Block Walls        | 6,000 SF                       |
| BERRYESSA CENTER ROOMS 01-02 BUILDING                                                                                             |                                |
| Daycare ( 1 ) Wood and Metal                                                                                                      | 1,960 SF                       |
| CLASSROOMS 01-04 BUILDING                                                                                                         |                                |
| Classrooms<br>( 1 ) Wood, Metal, Gypsum Wallboard System, Brick / Block Walls                                                     | 4,500 SF                       |
| CLASSROOMS 05-06 AND 09-10 BUILDING                                                                                               |                                |
| Classrooms<br>( 1 ) Wood, Metal, Gypsum Wallboard System, Brick / Block Walls                                                     | 5,600 SF                       |
| CLASSROOMS 07-08 BUILDING                                                                                                         |                                |
| Classrooms<br>( 1 ) Wood, Metal, Gypsum Wallboard System, Brick / Block Walls                                                     | 2,000 SF                       |
| CLASSROOMS 11-15 BUILDING                                                                                                         |                                |
| Classrooms<br>( 1 ) Wood, Metal, Gypsum Wallboard System, Brick / Block Walls                                                     | 6,700 SF                       |
| CLASSROOMS 16-17 BUILDING                                                                                                         |                                |
| Classrooms<br>( 1 ) Wood, Metal, Gypsum Wallboard System, Brick / Block Walls                                                     | 2,000 SF                       |
| CLASSROOMS 18-19 BUILDING                                                                                                         |                                |
| Classrooms<br>( 1 ) Wood, Metal, Gypsum Wallboard System, Brick / Block Walls                                                     | 2,000 SF                       |
| CLASSROOMS 20-24 BUILDING                                                                                                         |                                |
| Classrooms<br>( 1 ) Wood, Metal, Gypsum Wallboard System, Brick / Block Walls                                                     | 6,100 SF                       |
| CLASSROOMS P-A AND P-B PORTABLES BUILDING                                                                                         |                                |
| Classrooms<br>( 1 ) Wood and Metal Portables                                                                                      | 1,920 SF                       |
| DAYCARE PORTABLE BUILDING                                                                                                         |                                |
| Daycare ( 1 ) Wood and Metal                                                                                                      | 1,920 SF                       |
| METAL STORAGE CONTAINERS (2 EA)                                                                                                   |                                |
| Storage ( 1 ) Metal                                                                                                               | 512 SF                         |
| MULTI-PURPOSE BUILDING                                                                                                            |                                |
| Cafeteria, Kitchen, Resource Room, Classrooms, Stage, Hallways<br>( 1 ) Wood, Metal, Gypsum Wallboard System, Brick / Block Walls | 5,400 SF                       |

#### NOBLE ELEMENTARY SCHOOL

| Building Name<br>Building Used As<br>(#Floors) Construction |                              | Building Area<br>(approximate) |
|-------------------------------------------------------------|------------------------------|--------------------------------|
| WOOD STORAGE SHED                                           |                              |                                |
| Storage<br>( 1 ) Wood                                       |                              | 55 SF                          |
| Total Number Of Buildings : <u>14</u>                       | (Approximate) Total Sq Ft. : | <u>46,667</u>                  |
| End Of Report, To                                           | otal Of 2 Pages              |                                |