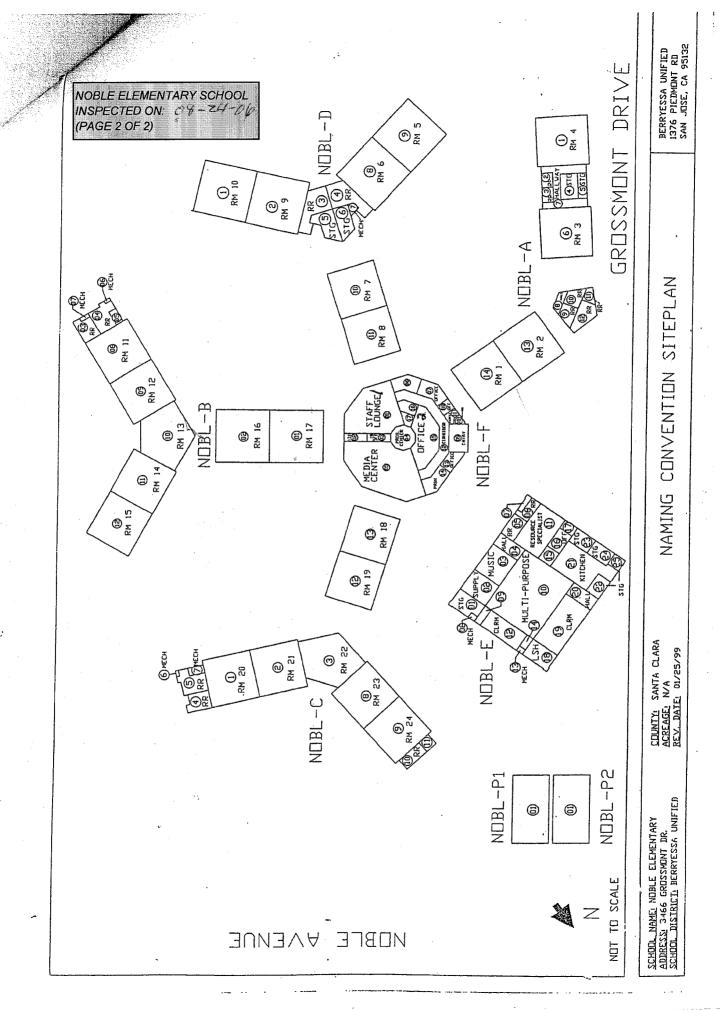

#### NOBLE ELEMENTARY SCHOOL

| Building Name<br>Building Used As<br>(#FLOORS) CONSTRUCTION                                                                       | BUILDING AREA<br>(APPROXIMATE) |
|-----------------------------------------------------------------------------------------------------------------------------------|--------------------------------|
| ADMINISTRATION BUILDING                                                                                                           |                                |
| Offices, Library, Staff Rooms, Utility Rooms, Restrooms<br>( 1 ) Wood, Metal, Gypsum Wallboard System, Brick / Block Walls        | 6,000 SF                       |
| BERRYESSA CENTER ROOMS 01-02 BUILDING                                                                                             |                                |
| Daycare ( 1 ) Wood and Metal                                                                                                      | 1,960 SF                       |
| CLASSROOMS 01-04 BUILDING                                                                                                         |                                |
| Classrooms<br>( 1 ) Wood, Metal, Gypsum Wallboard System, Brick / Block Walls                                                     | 4,500 SF                       |
| CLASSROOMS 05-06 AND 09-10 BUILDING                                                                                               |                                |
| Classrooms<br>( 1 ) Wood, Metal, Gypsum Wallboard System, Brick / Block Walls                                                     | 5,600 SF                       |
| CLASSROOMS 07-08 BUILDING                                                                                                         |                                |
| Classrooms<br>( 1 ) Wood, Metal, Gypsum Wallboard System, Brick / Block Walls                                                     | 2,000 SF                       |
| CLASSROOMS 11-15 BUILDING                                                                                                         |                                |
| Classrooms<br>( 1 ) Wood, Metal, Gypsum Wallboard System, Brick / Block Walls                                                     | 6,700 SF                       |
| CLASSROOMS 16-17 BUILDING                                                                                                         |                                |
| Classrooms<br>( 1 ) Wood, Metal, Gypsum Wallboard System, Brick / Block Walls                                                     | 2,000 SF                       |
| CLASSROOMS 18-19 BUILDING                                                                                                         |                                |
| Classrooms<br>( 1 ) Wood, Metal, Gypsum Wallboard System, Brick / Block Walls                                                     | 2,000 SF                       |
| CLASSROOMS 20-24 BUILDING                                                                                                         |                                |
| Classrooms<br>( 1 ) Wood, Metal, Gypsum Wallboard System, Brick / Block Walls                                                     | 6,100 SF                       |
| CLASSROOMS P-A AND P-B PORTABLES BUILDING                                                                                         |                                |
| Classrooms<br>( 1 ) Wood and Metal Portables                                                                                      | 1,920 SF                       |
| DAYCARE PORTABLE BUILDING                                                                                                         |                                |
| Daycare ( 1 ) Wood and Metal                                                                                                      | 1,920 SF                       |
| METAL STORAGE CONTAINERS (2 EA)                                                                                                   |                                |
| Storage ( 1 ) Metal                                                                                                               | 512 SF                         |
| MULTI-PURPOSE BUILDING                                                                                                            |                                |
| Cafeteria, Kitchen, Resource Room, Classrooms, Stage, Hallways<br>( 1 ) Wood, Metal, Gypsum Wallboard System, Brick / Block Walls | 5,400 SF                       |

#### NOBLE ELEMENTARY SCHOOL

| Building Name<br>Building Used As<br>(#Floors) Construction |                              | Building Area<br>(approximate) |
|-------------------------------------------------------------|------------------------------|--------------------------------|
| WOOD STORAGE SHED                                           |                              |                                |
| Storage<br>( 1 ) Wood                                       |                              | 55 SF                          |
| Total Number Of Buildings : <u>14</u>                       | (Approximate) Total Sq Ft. : | <u>46,667</u>                  |
| End Of Report, To                                           | otal Of 2 Pages              |                                |