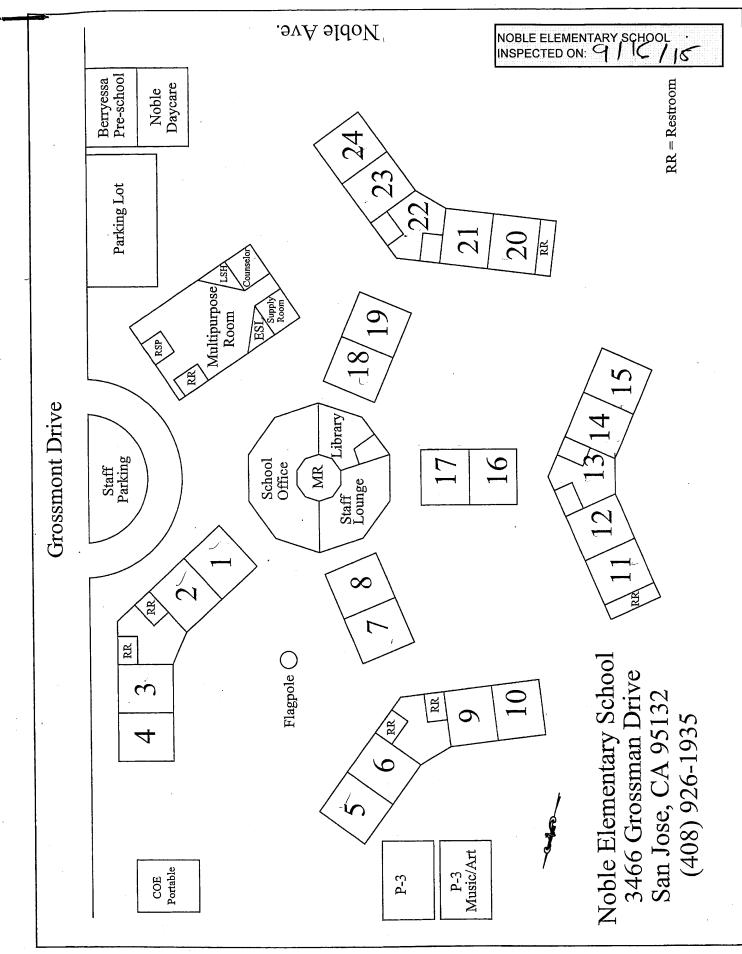

| This Material is unchanged as of this date. |                      |            |                                           |
| 03/28/2017                                                                        | This Material is unchanged as of this date. |                      |            |                                           |
|                                                                                   | End Of Report, Total Of 2                   | 5 Pages              |            |                                           |

SF=Sq. Ft, I=Inches, LF=Linear Ft., N=Number, EA=Each



HazMat Doc. All Rights Reserved





.

An the Antoin advance ages of the state





· ·

 A the momentum concept of the second sec second sec





































÷