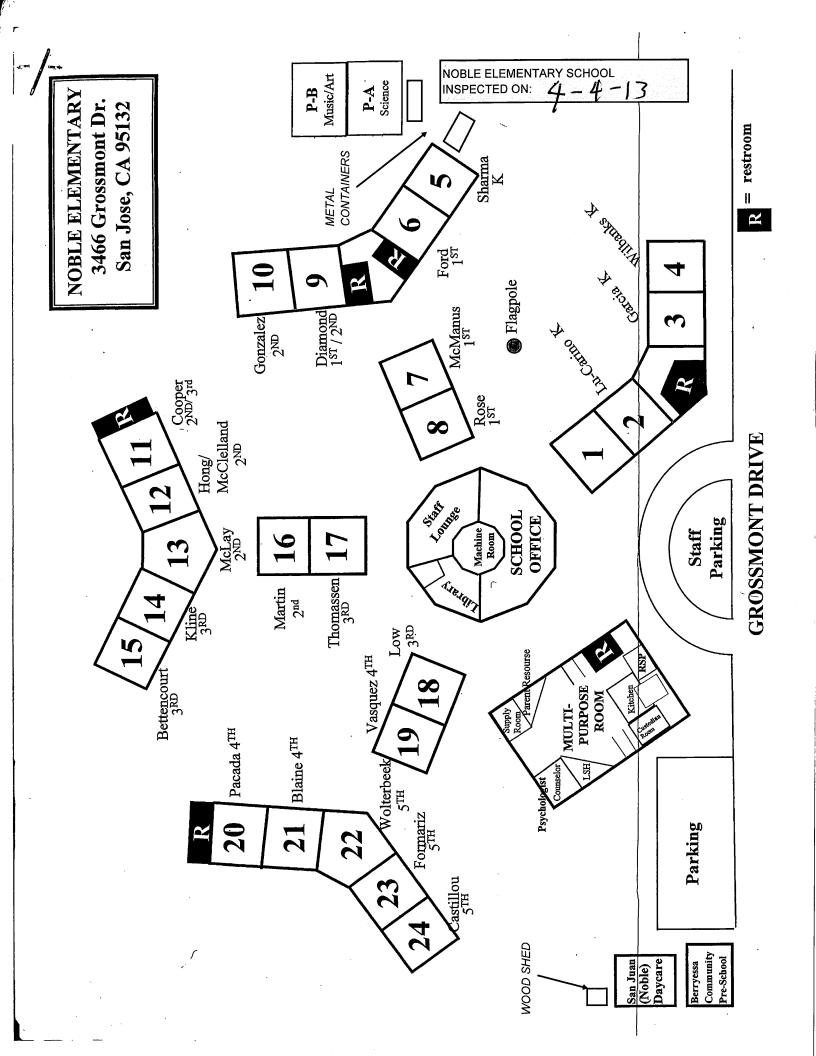

## NOBLE ELEMENTARY SCHOOL 3466 GROSSMONT DRIVE SAN JOSE, CA 95132

PREPARED FOR: BERRYESSA UNION ELEMENTARY SCHOOL DISTRICT 1376 PIEDMONT ROAD SAN JOSE, CA 95132

> INSPECTED ON: Mar. 28, 2017

HAZMAT DOC PROJECT #17-059

## NOBLE ELEMENTARY SCHOOL

INSPECTED ON: Mar. 28, 2017