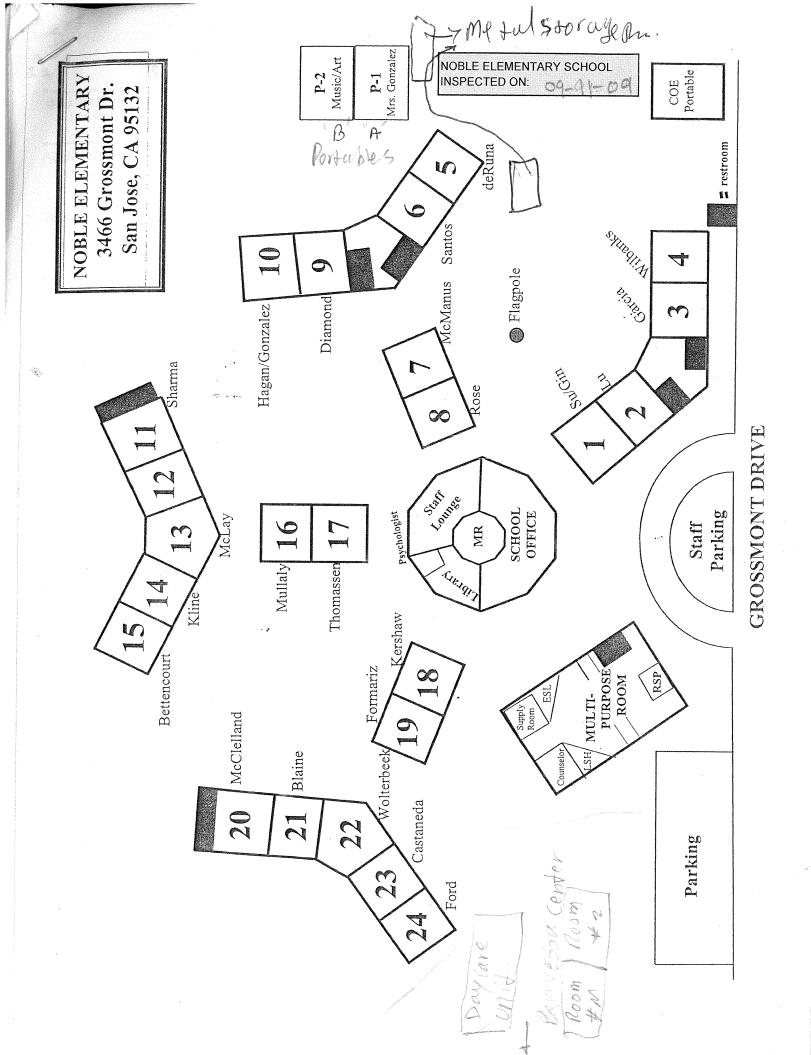

#### NOBLE ELEMENTARY SCHOOL

| Building Name<br>Location<br>Material<br>Comments | Түре                                                                                                                           | Qty<br>(approximate)     | SAMPLE NO.            | Asbestos<br>Content<br>(type) |
|---------------------------------------------------|--------------------------------------------------------------------------------------------------------------------------------|--------------------------|-----------------------|-------------------------------|
| 09/09/2016                                        | * Partial Repairs observed on.                                                                                                 |                          |                       |                               |
| 08/24/2006                                        | SKIM COAT FOR GYPSUM WALLBOAF condition as of this date.                                                                       | RD SYSTEM WALLS A        | ND CEILINGS. Thi      | is Material is in good        |
| 10/12/2012                                        | Damage: <5% Physical Damage - in the approximately 2 SF Wallboard System is changed from GOOD to FAIR overall as this change.  | Damaged on Ceiling o     | f Staff Lounge. Ma    | terial condition              |
| 04/04/2013                                        | Additional Damage: <10% Water Damag<br>Wall located under Drinking Fountain of                                                 |                          |                       |                               |
| )3/03/2014                                        | This Material is unchanged as of this dat                                                                                      | e.                       |                       |                               |
| 08/28/2014                                        | This Material is unchanged as of this dat                                                                                      | e.                       |                       |                               |
| 03/18/2015                                        | This Material is unchanged as of this dat                                                                                      | e.                       |                       |                               |
| 09/16/2015                                        | This Material is unchanged as of this dat                                                                                      | e.                       |                       |                               |
| 03/16/2016                                        | This Material is unchanged as of this dat                                                                                      | e.                       |                       |                               |
| 9/09/2016                                         | Partial Repairs observed. Damages note date.                                                                                   | d on 04/04/13 have be    | en Repaired. No otl   | her changes as of this        |
| )3/28/2017                                        | This Material is unchanged as of this dat                                                                                      | e.                       |                       |                               |
| ADMINISTRATIC                                     | ON BUILDING                                                                                                                    |                          |                       |                               |
| ENTIRE BUI                                        | LDING (EXCEPT RESTROOMS)                                                                                                       |                          |                       |                               |
| BASEBC                                            | ARD MASTIC                                                                                                                     | 0 LF                     | 16-213R<br>16-029-4   |                               |
| )8/30/2010                                        | * Location Description changed.                                                                                                |                          |                       |                               |
| 4/04/2013                                         | * Damage observed.                                                                                                             |                          |                       |                               |
| 8/28/2014                                         | * Various changes.                                                                                                             |                          |                       |                               |
| 1/26/2016                                         | * Samples Collected on.                                                                                                        |                          |                       |                               |
| 9/09/2016                                         | * Material Removed as of.                                                                                                      |                          |                       |                               |
| 9/09/2005                                         | MASTIC/ADHESIVE FOR 4" BLUE BAS                                                                                                | EBOARD. This Materia     | I is in good conditic | on as of this date.           |
| 08/30/2010                                        | Location Description changed from ENTI<br>No other changes as of this date.                                                    | IRE BUILDING to ENTI     | RE BUILDING (EX       | CEPT RESTROOMS                |
| 4/04/2013                                         | Damage: <5% Physical Damage - in the<br>Drinking Fountain in Main office. Materia<br>Friability changed from Non to Low to ref | I condition changed from |                       |                               |
| 3/03/2014                                         | This Material is unchanged as of this dat                                                                                      | e.                       |                       |                               |
| 08/28/2014                                        | Material Re-Assessed. Damage in note (<br>FAIR to GOOD. Friability changed from L                                              |                          |                       |                               |
|                                                   |                                                                                                                                |                          |                       |                               |