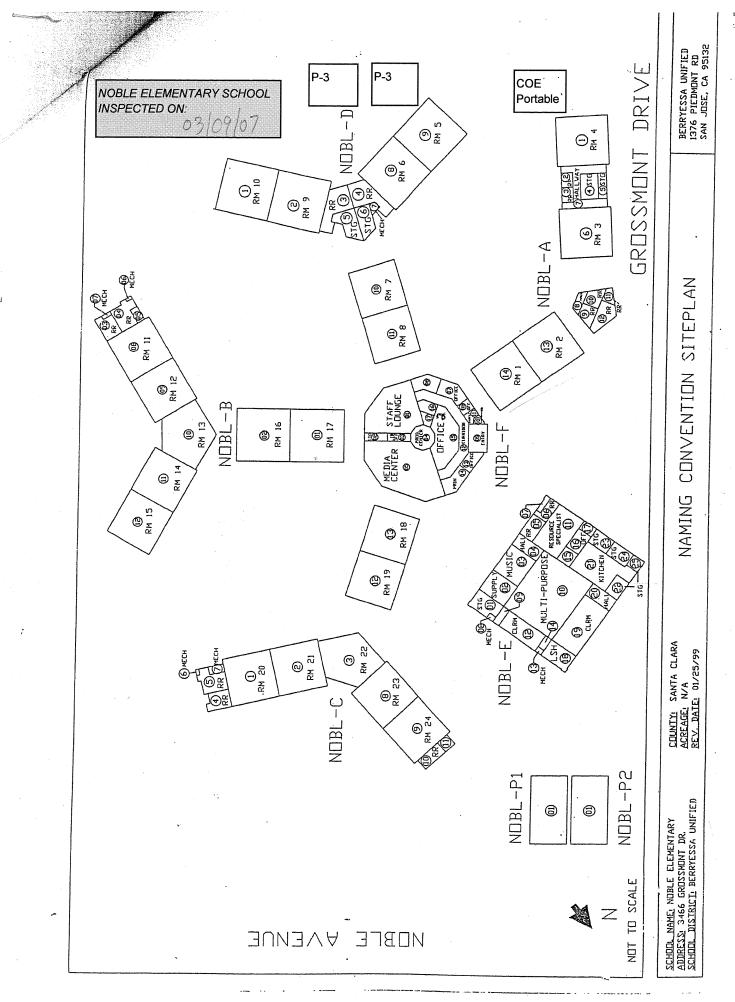

#### LIST OF BUILDINGS AT

#### NOBLE ELEMENTARY SCHOOL

| Building Name<br>Building Used As<br>(#FLOORS) CONSTRUCTION                                                                       | BUILDING AREA<br>(APPROXIMATE) |
|-----------------------------------------------------------------------------------------------------------------------------------|--------------------------------|
| ADMINISTRATION BUILDING                                                                                                           |                                |
| Offices, Library, Staff Rooms, Utility Rooms, Restrooms<br>( 1 ) Wood, Metal, Gypsum Wallboard System, Brick / Block Walls        | 6,000 SF                       |
| BERRYESSA CENTER ROOMS 01-02 BUILDING                                                                                             |                                |
| Daycare ( 1 ) Wood and Metal                                                                                                      | 1,960 SF                       |
| CLASSROOMS 01-04 BUILDING                                                                                                         |                                |
| Classrooms<br>( 1 ) Wood, Metal, Gypsum Wallboard System, Brick / Block Walls                                                     | 4,500 SF                       |
| CLASSROOMS 05-06 AND 09-10 BUILDING                                                                                               |                                |
| Classrooms<br>( 1 ) Wood, Metal, Gypsum Wallboard System, Brick / Block Walls                                                     | 5,600 SF                       |
| CLASSROOMS 07-08 BUILDING                                                                                                         |                                |
| Classrooms<br>( 1 ) Wood, Metal, Gypsum Wallboard System, Brick / Block Walls                                                     | 2,000 SF                       |
| CLASSROOMS 11-15 BUILDING                                                                                                         |                                |
| Classrooms<br>( 1 ) Wood, Metal, Gypsum Wallboard System, Brick / Block Walls                                                     | 6,700 SF                       |
| CLASSROOMS 16-17 BUILDING                                                                                                         |                                |
| Classrooms<br>( 1 ) Wood, Metal, Gypsum Wallboard System, Brick / Block Walls                                                     | 2,000 SF                       |
| CLASSROOMS 18-19 BUILDING                                                                                                         |                                |
| Classrooms<br>( 1 ) Wood, Metal, Gypsum Wallboard System, Brick / Block Walls                                                     | 2,000 SF                       |
| CLASSROOMS 20-24 BUILDING                                                                                                         |                                |
| Classrooms<br>( 1 ) Wood, Metal, Gypsum Wallboard System, Brick / Block Walls                                                     | 6,100 SF                       |
| CLASSROOMS P-A AND P-B PORTABLES BUILDING                                                                                         |                                |
| Classrooms<br>( 1 ) Wood and Metal Portables                                                                                      | 1,920 SF                       |
| DAYCARE PORTABLE BUILDING                                                                                                         |                                |
| Daycare ( 1 ) Wood and Metal                                                                                                      | 1,920 SF                       |
| METAL STORAGE CONTAINERS (2 EA)                                                                                                   |                                |
| Storage ( 1 ) Metal                                                                                                               | 512 SF                         |
| MULTI-PURPOSE BUILDING                                                                                                            |                                |
| Cafeteria, Kitchen, Resource Room, Classrooms, Stage, Hallways<br>( 1 ) Wood, Metal, Gypsum Wallboard System, Brick / Block Walls | 5,400 SF                       |

#### NOBLE ELEMENTARY SCHOOL

| Building Name<br>Building Used As<br>(#Floors) Construction |                              | Building Area<br>(approximate) |
|-------------------------------------------------------------|------------------------------|--------------------------------|
| WOOD STORAGE SHED                                           |                              |                                |
| Storage<br>( 1 ) Wood                                       |                              | 55 SF                          |
| Total Number Of Buildings : <u>14</u>                       | (Approximate) Total Sq Ft. : | <u>46,667</u>                  |
| End Of Report, To                                           | otal Of 2 Pages              |                                |