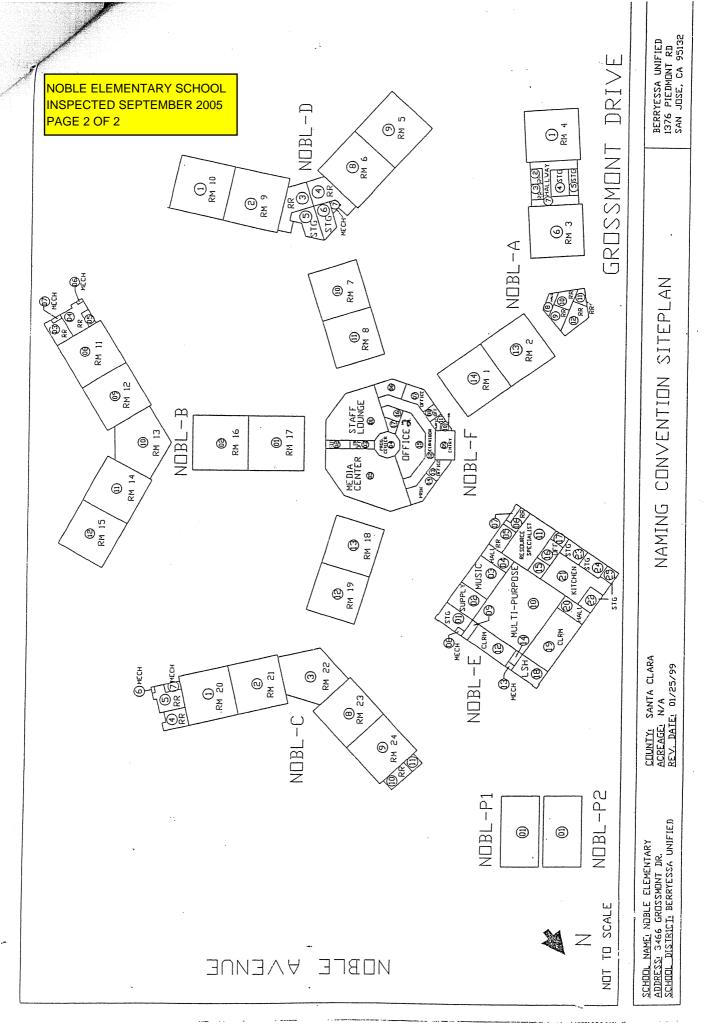

#### NOBLE ELEMENTARY SCHOOL

| Building Name<br>Building Used As<br>(#FLOORS) CONSTRUCTION                                                                       | BUILDING AREA<br>(APPROXIMATE) |
|-----------------------------------------------------------------------------------------------------------------------------------|--------------------------------|
| ADMINISTRATION BUILDING                                                                                                           |                                |
| Offices, Library, Staff Rooms, Utility Rooms, Restrooms<br>( 1 ) Wood, Metal, Gypsum Wallboard System, Brick / Block Walls        | 6,000 SF                       |
| BERRYESSA CENTER ROOMS 01-02 BUILDING                                                                                             |                                |
| Daycare ( 1 ) Wood and Metal                                                                                                      | 1,960 SF                       |
| CLASSROOMS 01-04 BUILDING                                                                                                         |                                |
| Classrooms<br>( 1 ) Wood, Metal, Gypsum Wallboard System, Brick / Block Walls                                                     | 4,500 SF                       |
| CLASSROOMS 05-06 AND 09-10 BUILDING                                                                                               |                                |
| Classrooms<br>( 1 ) Wood, Metal, Gypsum Wallboard System, Brick / Block Walls                                                     | 5,600 SF                       |
| CLASSROOMS 07-08 BUILDING                                                                                                         |                                |
| Classrooms<br>( 1 ) Wood, Metal, Gypsum Wallboard System, Brick / Block Walls                                                     | 2,000 SF                       |
| CLASSROOMS 11-15 BUILDING                                                                                                         |                                |
| Classrooms<br>( 1 ) Wood, Metal, Gypsum Wallboard System, Brick / Block Walls                                                     | 6,700 SF                       |
| CLASSROOMS 16-17 BUILDING                                                                                                         |                                |
| Classrooms<br>( 1 ) Wood, Metal, Gypsum Wallboard System, Brick / Block Walls                                                     | 2,000 SF                       |
| CLASSROOMS 18-19 BUILDING                                                                                                         |                                |
| Classrooms<br>( 1 ) Wood, Metal, Gypsum Wallboard System, Brick / Block Walls                                                     | 2,000 SF                       |
| CLASSROOMS 20-24 BUILDING                                                                                                         |                                |
| Classrooms<br>( 1 ) Wood, Metal, Gypsum Wallboard System, Brick / Block Walls                                                     | 6,100 SF                       |
| CLASSROOMS P-A AND P-B PORTABLES BUILDING                                                                                         |                                |
| Classrooms<br>( 1 ) Wood and Metal Portables                                                                                      | 1,920 SF                       |
| DAYCARE PORTABLE BUILDING                                                                                                         |                                |
| Daycare ( 1 ) Wood and Metal                                                                                                      | 1,920 SF                       |
| METAL STORAGE CONTAINERS (2 EA)                                                                                                   |                                |
| Storage ( 1 ) Metal                                                                                                               | 512 SF                         |
| MULTI-PURPOSE BUILDING                                                                                                            |                                |
| Cafeteria, Kitchen, Resource Room, Classrooms, Stage, Hallways<br>( 1 ) Wood, Metal, Gypsum Wallboard System, Brick / Block Walls | 5,400 SF                       |

#### NOBLE ELEMENTARY SCHOOL

| Building Name<br>Building Used As<br>(#Floors) Construction |                              | Building Area<br>(approximate) |
|-------------------------------------------------------------|------------------------------|--------------------------------|
| WOOD STORAGE SHED                                           |                              |                                |
| Storage<br>( 1 ) Wood                                       |                              | 55 SF                          |
| Total Number Of Buildings : <u>14</u>                       | (Approximate) Total Sq Ft. : | <u>46,667</u>                  |
| End Of Report, To                                           | otal Of 2 Pages              |                                |