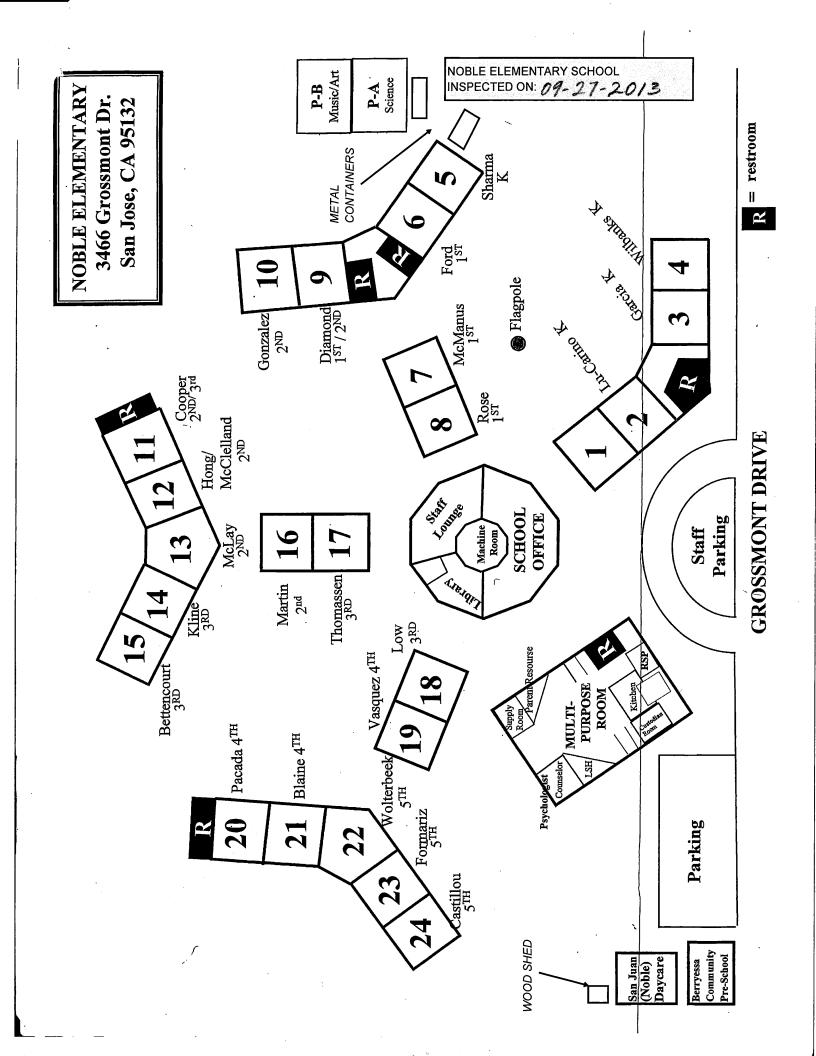

## NOBLE ELEMENTARY SCHOOL 3466 GROSSMONT DRIVE SAN JOSE, CA 95132

PREPARED FOR: BERRYESSA UNION ELEMENTARY SCHOOL DISTRICT 1376 PIEDMONT ROAD SAN JOSE, CA 95132

> INSPECTED ON: Mar. 28, 2017

HAZMAT DOC PROJECT #17-059

## NOBLE ELEMENTARY SCHOOL

INSPECTED ON: Mar. 28, 2017