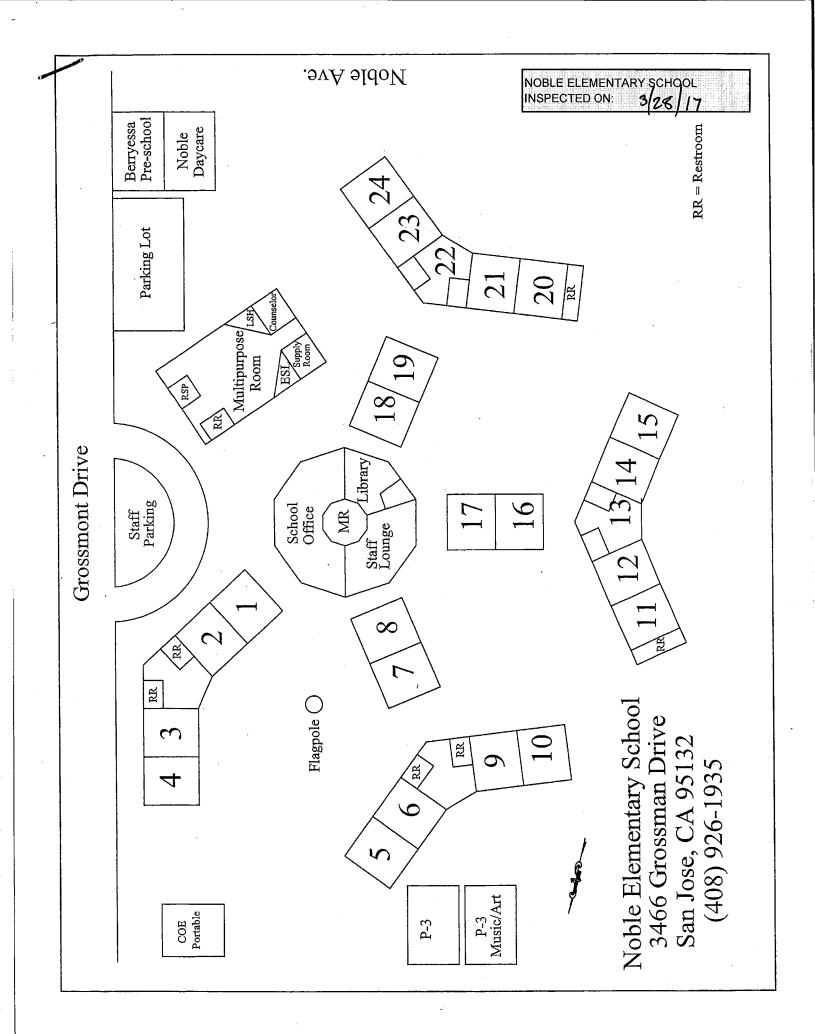

#### NOBLE ELEMENTARY SCHOOL

| Building Name<br>Building Used As<br>(#FLOORS) CONSTRUCTION                                                                       | BUILDING AREA<br>(APPROXIMATE) |
|-----------------------------------------------------------------------------------------------------------------------------------|--------------------------------|
| ADMINISTRATION BUILDING                                                                                                           |                                |
| Offices, Library, Staff Rooms, Utility Rooms, Restrooms<br>( 1 ) Wood, Metal, Gypsum Wallboard System, Brick / Block Walls        | 6,000 SF                       |
| BERRYESSA CENTER ROOMS 01-02 BUILDING                                                                                             |                                |
| Daycare ( 1 ) Wood and Metal                                                                                                      | 1,960 SF                       |
| CLASSROOMS 01-04 BUILDING                                                                                                         |                                |
| Classrooms<br>( 1 ) Wood, Metal, Gypsum Wallboard System, Brick / Block Walls                                                     | 4,500 SF                       |
| CLASSROOMS 05-06 AND 09-10 BUILDING                                                                                               |                                |
| Classrooms<br>( 1 ) Wood, Metal, Gypsum Wallboard System, Brick / Block Walls                                                     | 5,600 SF                       |
| CLASSROOMS 07-08 BUILDING                                                                                                         |                                |
| Classrooms<br>( 1 ) Wood, Metal, Gypsum Wallboard System, Brick / Block Walls                                                     | 2,000 SF                       |
| CLASSROOMS 11-15 BUILDING                                                                                                         |                                |
| Classrooms<br>( 1 ) Wood, Metal, Gypsum Wallboard System, Brick / Block Walls                                                     | 6,700 SF                       |
| CLASSROOMS 16-17 BUILDING                                                                                                         |                                |
| Classrooms<br>( 1 ) Wood, Metal, Gypsum Wallboard System, Brick / Block Walls                                                     | 2,000 SF                       |
| CLASSROOMS 18-19 BUILDING                                                                                                         |                                |
| Classrooms<br>( 1 ) Wood, Metal, Gypsum Wallboard System, Brick / Block Walls                                                     | 2,000 SF                       |
| CLASSROOMS 20-24 BUILDING                                                                                                         |                                |
| Classrooms<br>( 1 ) Wood, Metal, Gypsum Wallboard System, Brick / Block Walls                                                     | 6,100 SF                       |
| CLASSROOMS P-A AND P-B PORTABLES BUILDING                                                                                         |                                |
| Classrooms<br>( 1 ) Wood and Metal Portables                                                                                      | 1,920 SF                       |
| DAYCARE PORTABLE BUILDING                                                                                                         |                                |
| Daycare ( 1 ) Wood and Metal                                                                                                      | 1,920 SF                       |
| METAL STORAGE CONTAINERS (2 EA)                                                                                                   |                                |
| Storage ( 1 ) Metal                                                                                                               | 512 SF                         |
| MULTI-PURPOSE BUILDING                                                                                                            |                                |
| Cafeteria, Kitchen, Resource Room, Classrooms, Stage, Hallways<br>( 1 ) Wood, Metal, Gypsum Wallboard System, Brick / Block Walls | 5,400 SF                       |

#### NOBLE ELEMENTARY SCHOOL

| Building Name<br>Building Used As<br>(#Floors) Construction |                              | Building Area<br>(approximate) |
|-------------------------------------------------------------|------------------------------|--------------------------------|
| WOOD STORAGE SHED                                           |                              |                                |
| Storage<br>( 1 ) Wood                                       |                              | 55 SF                          |
| Total Number Of Buildings : <u>14</u>                       | (Approximate) Total Sq Ft. : | <u>46,667</u>                  |
| End Of Report, To                                           | otal Of 2 Pages              |                                |