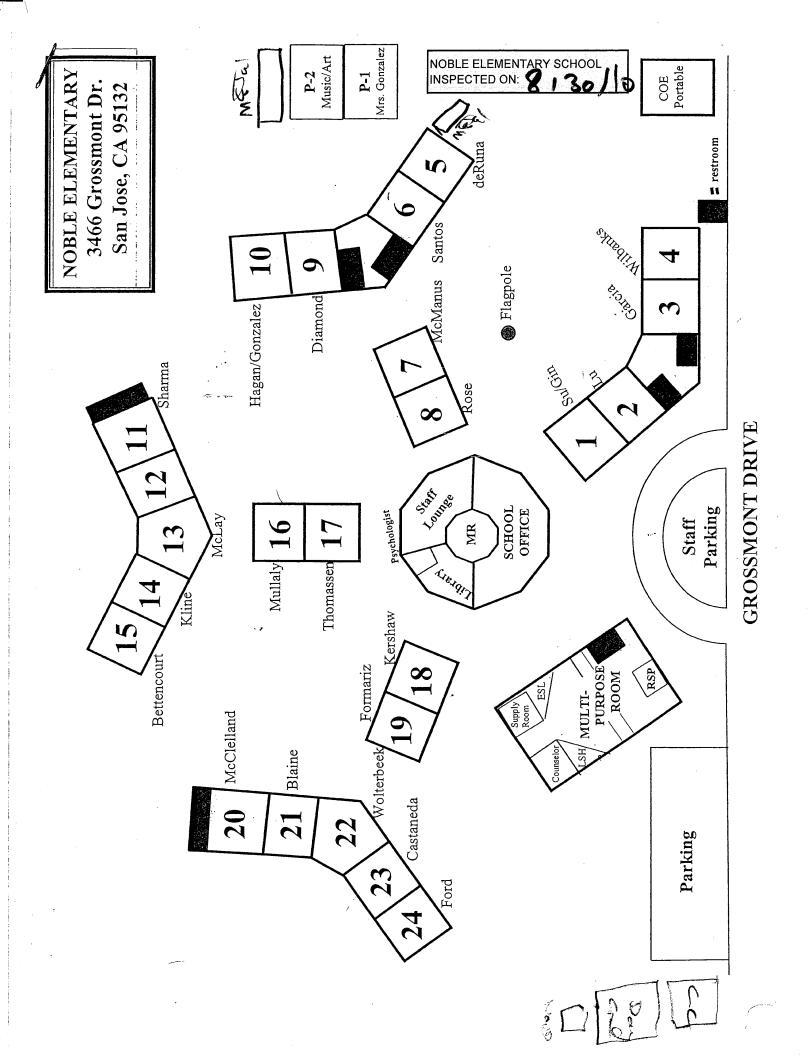

#### NOBLE ELEMENTARY SCHOOL

| BUILDING NAME<br>LOCATION<br>MATER<br>COMMENTS | IAL TYPE                                                                                                                                 | Qty<br>(approximate)   | SAMPLE NO.             | Asbestos<br>Content<br>(type) |
|------------------------------------------------|------------------------------------------------------------------------------------------------------------------------------------------|------------------------|------------------------|-------------------------------|
| 03/16/2016                                     | This Material is unchanged as of this date.                                                                                              |                        |                        |                               |
| 09/09/2016                                     | This Material is unchanged as of this date.                                                                                              |                        |                        |                               |
| ADMINISTRA                                     | TION BUILDING                                                                                                                            |                        |                        |                               |
| LOUNGE                                         | ROOM, MEDIA CENTER, NURSES ROOM, FO                                                                                                      | OUR OFFICES, AND       | MAIL ROOM              |                               |
| CEILI                                          | NG TILE                                                                                                                                  | 4,020 SF               | 05-212A<br>16-029-A    |                               |
| 10/12/2012                                     | * Damage observed.                                                                                                                       |                        |                        |                               |
| 01/26/2016                                     | * Samples Collected on.                                                                                                                  |                        |                        |                               |
| 03/28/2017                                     | Additional Damage Observed. 1 Tile has Fa<br>No other changes as of this date                                                            | llen on Beam and 2     | more Tiles are con     | ning loose in Library.        |
| 09/09/2005                                     | 1'X1' GLUED-ON CEILING TILE WITH RO date.                                                                                                | UGH SURFACE. Th        | is Material is in goo  | d condition as of this        |
| 10/12/2012                                     | Damage: <5% Physical Damage - in the for<br>is becoming loose, next to beam in the Libra<br>of this date. Friability changed from Non to | ary. Material conditio | n changed from GO      |                               |
| 03/03/2014                                     | This Material is unchanged as of this date.                                                                                              |                        |                        |                               |
| 08/28/2014                                     | This Material is unchanged as of this date.                                                                                              |                        |                        |                               |
| 03/18/2015                                     | This Material is unchanged as of this date.                                                                                              |                        |                        |                               |
| 09/16/2015                                     | This Material is unchanged as of this date.                                                                                              |                        |                        |                               |
| 01/26/2016                                     | Sample 16-029-A08 collected from Lobby E                                                                                                 | 100, 1'x1' Ceiling Til | e.                     |                               |
| 03/16/2016                                     | This Material is unchanged as of this date.                                                                                              |                        |                        |                               |
| 09/09/2016                                     | This Material is unchanged as of this date.                                                                                              |                        |                        |                               |
| ADMINISTRA                                     | TION BUILDING                                                                                                                            |                        |                        |                               |
| MEN'S AN                                       | D WOMEN'S RESTROOMS                                                                                                                      |                        |                        |                               |
| MORT                                           | AR MISCELLANEOUS                                                                                                                         | 700 SF                 | 08-241A                | AA ASSUMED                    |
| 10/14/2008                                     | Grout/Mortar for 4"x4" Ceramic Wall Tiles.                                                                                               | This Material is in GO | DOD condition as o     | f this date.                  |
| 10/14/2008                                     | Grout/Mortar for 2"x2" Ceramic Floor Tiles.                                                                                              | This Material is in G  | OOD condition as o     | of this date.                 |
| 05/15/2009                                     | This Material is unchanged as of this date. (<br>Inspector.)                                                                             | Apparent New Mate      | rial identified by the | AHERA accredited              |
| 05/15/2009                                     | This Material is unchanged as of this date.                                                                                              | Apparent New Mate      | rial identified by the | AHERA accredited              |
| 03/03/2014                                     | This Material is unchanged as of this date.                                                                                              |                        |                        |                               |
| 03/03/2014                                     | This Material is unchanged as of this date.                                                                                              |                        |                        |                               |
|                                                |                                                                                                                                          |                        |                        |                               |