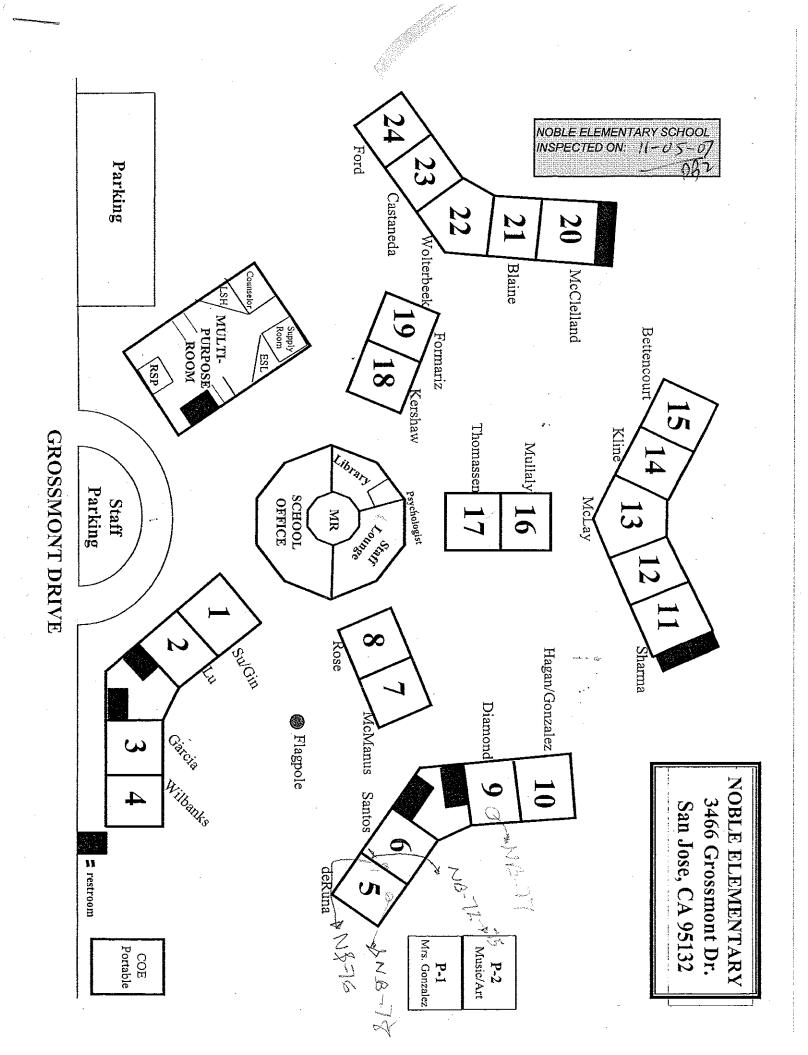

#### LIST OF BUILDINGS AT

#### NOBLE ELEMENTARY SCHOOL

| Building Name<br>Building Used As<br>(#FLOORS) CONSTRUCTION                                                                       | BUILDING AREA<br>(APPROXIMATE) |
|-----------------------------------------------------------------------------------------------------------------------------------|--------------------------------|
| ADMINISTRATION BUILDING                                                                                                           |                                |
| Offices, Library, Staff Rooms, Utility Rooms, Restrooms<br>( 1 ) Wood, Metal, Gypsum Wallboard System, Brick / Block Walls        | 6,000 SF                       |
| BERRYESSA CENTER ROOMS 01-02 BUILDING                                                                                             |                                |
| Daycare ( 1 ) Wood and Metal                                                                                                      | 1,960 SF                       |
| CLASSROOMS 01-04 BUILDING                                                                                                         |                                |
| Classrooms<br>( 1 ) Wood, Metal, Gypsum Wallboard System, Brick / Block Walls                                                     | 4,500 SF                       |
| CLASSROOMS 05-06 AND 09-10 BUILDING                                                                                               |                                |
| Classrooms<br>( 1 ) Wood, Metal, Gypsum Wallboard System, Brick / Block Walls                                                     | 5,600 SF                       |
| CLASSROOMS 07-08 BUILDING                                                                                                         |                                |
| Classrooms<br>( 1 ) Wood, Metal, Gypsum Wallboard System, Brick / Block Walls                                                     | 2,000 SF                       |
| CLASSROOMS 11-15 BUILDING                                                                                                         |                                |
| Classrooms<br>( 1 ) Wood, Metal, Gypsum Wallboard System, Brick / Block Walls                                                     | 6,700 SF                       |
| CLASSROOMS 16-17 BUILDING                                                                                                         |                                |
| Classrooms<br>( 1 ) Wood, Metal, Gypsum Wallboard System, Brick / Block Walls                                                     | 2,000 SF                       |
| CLASSROOMS 18-19 BUILDING                                                                                                         |                                |
| Classrooms<br>( 1 ) Wood, Metal, Gypsum Wallboard System, Brick / Block Walls                                                     | 2,000 SF                       |
| CLASSROOMS 20-24 BUILDING                                                                                                         |                                |
| Classrooms<br>( 1 ) Wood, Metal, Gypsum Wallboard System, Brick / Block Walls                                                     | 6,100 SF                       |
| CLASSROOMS P-A AND P-B PORTABLES BUILDING                                                                                         |                                |
| Classrooms<br>( 1 ) Wood and Metal Portables                                                                                      | 1,920 SF                       |
| DAYCARE PORTABLE BUILDING                                                                                                         |                                |
| Daycare ( 1 ) Wood and Metal                                                                                                      | 1,920 SF                       |
| METAL STORAGE CONTAINERS (2 EA)                                                                                                   |                                |
| Storage ( 1 ) Metal                                                                                                               | 512 SF                         |
| MULTI-PURPOSE BUILDING                                                                                                            |                                |
| Cafeteria, Kitchen, Resource Room, Classrooms, Stage, Hallways<br>( 1 ) Wood, Metal, Gypsum Wallboard System, Brick / Block Walls | 5,400 SF                       |

#### NOBLE ELEMENTARY SCHOOL

| Building Name<br>Building Used As<br>(#Floors) Construction |                              | Building Area<br>(approximate) |
|-------------------------------------------------------------|------------------------------|--------------------------------|
| WOOD STORAGE SHED                                           |                              |                                |
| Storage<br>( 1 ) Wood                                       |                              | 55 SF                          |
| Total Number Of Buildings : <u>14</u>                       | (Approximate) Total Sq Ft. : | <u>46,667</u>                  |
| End Of Report, To                                           | otal Of 2 Pages              |                                |